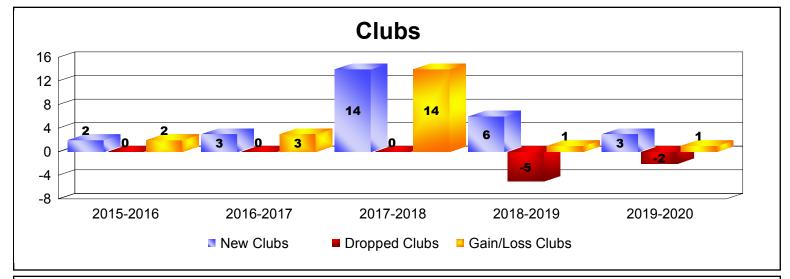

District 322 G

As of December 2019 Cumulative

| Year      | New<br>Clubs | Dropped<br>Clubs | Gain/<br>Loss<br>Clubs | New<br>Members | Charter<br>Members | Reinstate<br>Members | Transfer<br>Members | Total<br>Member<br>Added | Total<br>Members<br>Dropped | Gain/<br>Loss<br>Members |
|-----------|--------------|------------------|------------------------|----------------|--------------------|----------------------|---------------------|--------------------------|-----------------------------|--------------------------|
| 2015-2016 | 2            | 0                | 2                      | 197            | 113                | 3                    | 1                   | 314                      | -161                        | 153                      |
| 2016-2017 | 3            | 0                | 3                      | 298            | 94                 | 7                    | 1                   | 400                      | -213                        | 187                      |
| 2017-2018 | 14           | 0                | 14                     | 1071           | 450                | 23                   | 5                   | 1549                     | -290                        | 1259                     |
| 2018-2019 | 6            | -5               | 1                      | 215            | 155                | 24                   | 5                   | 399                      | -862                        | -463                     |
| 2019-2020 | 3            | -2               | 1                      | 209            | 87                 | 15                   | 3                   | 314                      | -183                        | 131                      |
| Average   | 6            | -1               | 4                      | 398            | 180                | 14                   | 3                   | 595                      | -342                        | 253                      |