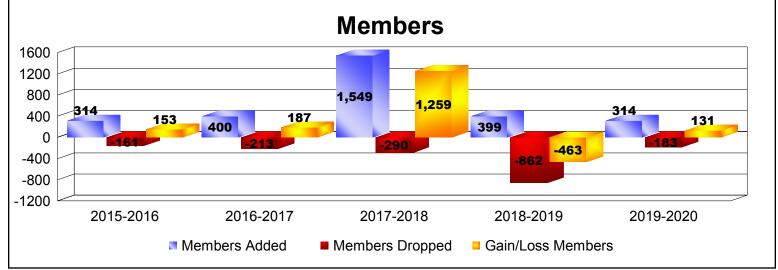

District 322 G

As of December 2019 Cumulative

| Year      | New<br>Clubs | Dropped<br>Clubs | Gain/<br>Loss<br>Clubs | New<br>Members | Charter<br>Members | Reinstate<br>Members | Transfer<br>Members | Total<br>Member<br>Added | Total<br>Members<br>Dropped | Gain/<br>Loss<br>Members |
|-----------|--------------|------------------|------------------------|----------------|--------------------|----------------------|---------------------|--------------------------|-----------------------------|--------------------------|
| 2015-2016 | 2            | 0                | 2                      | 197            | 113                | 3                    | 1                   | 314                      | -161                        | 153                      |
| 2016-2017 | 3            | 0                | 3                      | 298            | 94                 | 7                    | 1                   | 400                      | -213                        | 187                      |
| 2017-2018 | 14           | 0                | 14                     | 1071           | 450                | 23                   | 5                   | 1549                     | -290                        | 1259                     |
| 2018-2019 | 6            | -5               | 1                      | 215            | 155                | 24                   | 5                   | 399                      | -862                        | -463                     |
| 2019-2020 | 3            | -2               | 1                      | 209            | 87                 | 15                   | 3                   | 314                      | -183                        | 131                      |
| Average   | 6            | -1               | 4                      | 398            | 180                | 14                   | 3                   | 595                      | -342                        | 253                      |